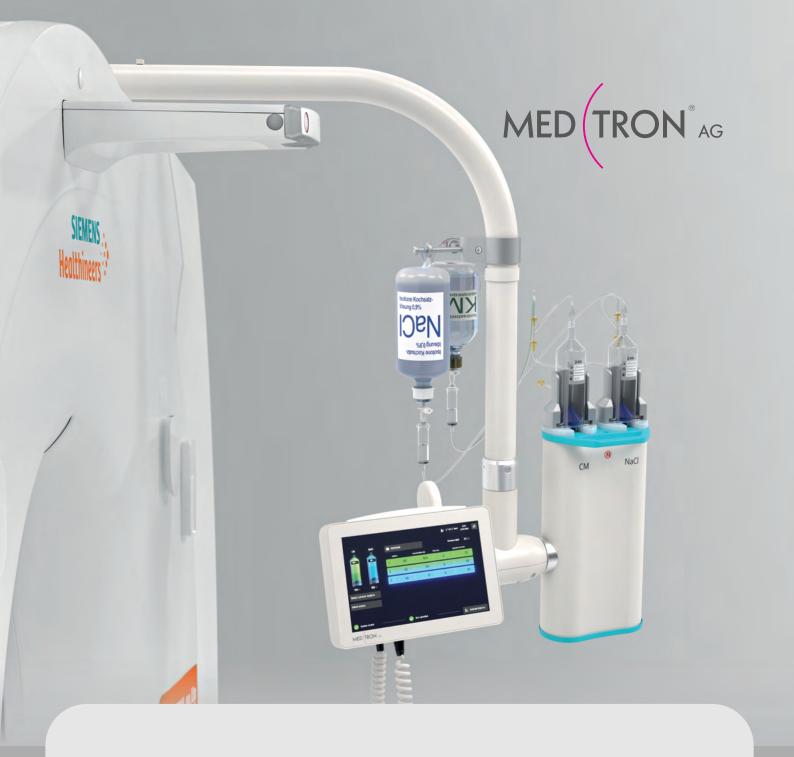

# ACCUTRON® CT-D VISION GANTRY VERSION

FOR SIEMENS HEALTHINEERS

MEDTRON presents its CT scanner mounted version of the dual head injector Accutron® CT-D Vision.

It offers the best of MEDTRON's dual head injection technology & benefits to SOMATOM go CT scanners with a physical integration onto the scanner.

### ULTIMATE FLEXIBILITY IN CT IMAGING

The new Accutron® CT-D Vision Gantry Version provides the ultimate flexibility in contrast-enhanced CT imaging when using a power injector.

MEDTRON AG in cooperation with Siemens Healthineers has designed a natural extension of the SOMATOM go CT scanners, providing maximum injector uptime with complete Accutron® CT-D Vision functionality. The Accutron® CT-D Vision Gantry Version (CT861-2), a dual head injector directly mounted on the gantry by means of support arm by Siemens Healthineers ensures free range of operations in the examination room and a closer-to-patient positioning on either side of the bore to deliver the full spectrum of contrast enhanced procedures.

#### **Accutron® CT-D Vision Gantry Version is delivered with the following accessories:**

- 2 Permanent power supply is ensured independently through the gantry support arm to the SOMATOM go CT scanner. (The gantry support arm is supplied by Siemens Healthineers.)
- 3 Hand switch to launch the injection
- 4 Side arm with cup to vent the tube system
- Wireless touch screen remote control

The Accutron® CT-D Vision Gantry Version is compatible with:

SOMATOM go.Now, SOMATOM go.Up, SOMATOM go.All, SOMATOM go.Top.

Installation note: The gantry support arm by Siemens Healthineers is required to install the injector.