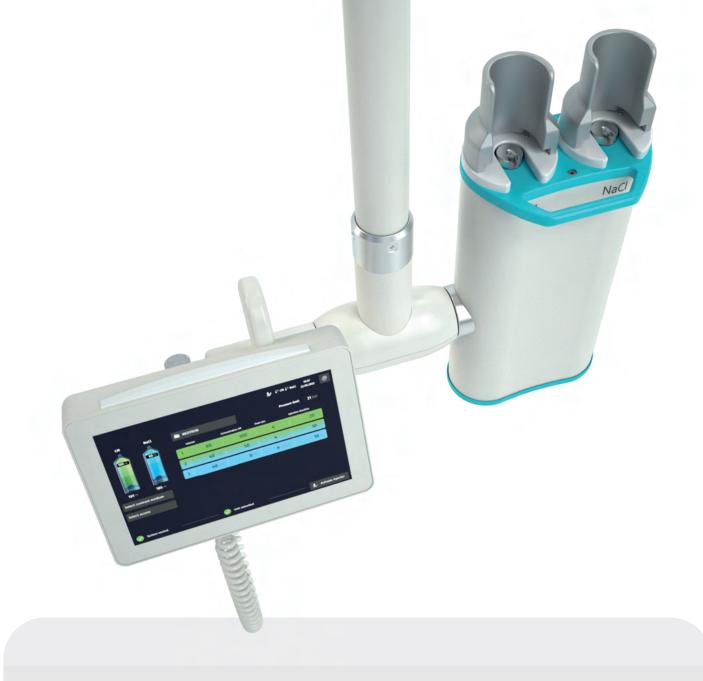

### ULTIMATE FLEXIBILITY IN CT IMAGING

The new Accutron® CT-D Vision Gantry Version provides the ultimate flexibility in contrast-enhanced CT imaging when using a power injector.

MEDTRON AG in cooperation with Siemens Healthineers has designed a natural extension of the SOMATOM go CT scanners, providing maximum injector uptime with complete Accutron® CT-D Vision functionality. The Accutron® CT-D Vision Gantry Version (CT861-2), a dual head injector directly mounted on the gantry by means of support arm by Siemens Healthineers ensures free range of operations in the examination room and a closer-to-patient positioning on either side of the bore to deliver the full spectrum of contrast enhanced procedures.

#### **Accutron® CT-D Vision Gantry Version is delivered with the following accessories:**

- 2 Permanent power supply is ensured independently through the gantry support arm to the SOMATOM go CT scanner. (The gantry support arm is supplied by Siemens Healthineers.)
- 3 Hand switch to launch the injection
- 4 Side arm with cup to vent the tube system
- Wireless touch screen remote control