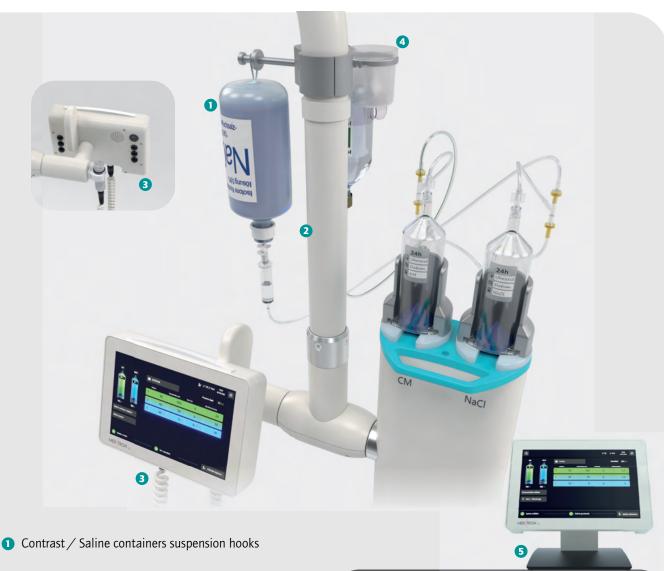

#### **Accutron® CT-D Vision Gantry Version is delivered with the following accessories:**

- 2 Permanent power supply is ensured independently through the gantry support arm to the SOMATOM go CT scanner. (The gantry support arm is supplied by Siemens Healthineers.)
- 3 Hand switch to launch the injection
- 4 Side arm with cup to vent the tube system
- Wireless touch screen remote control